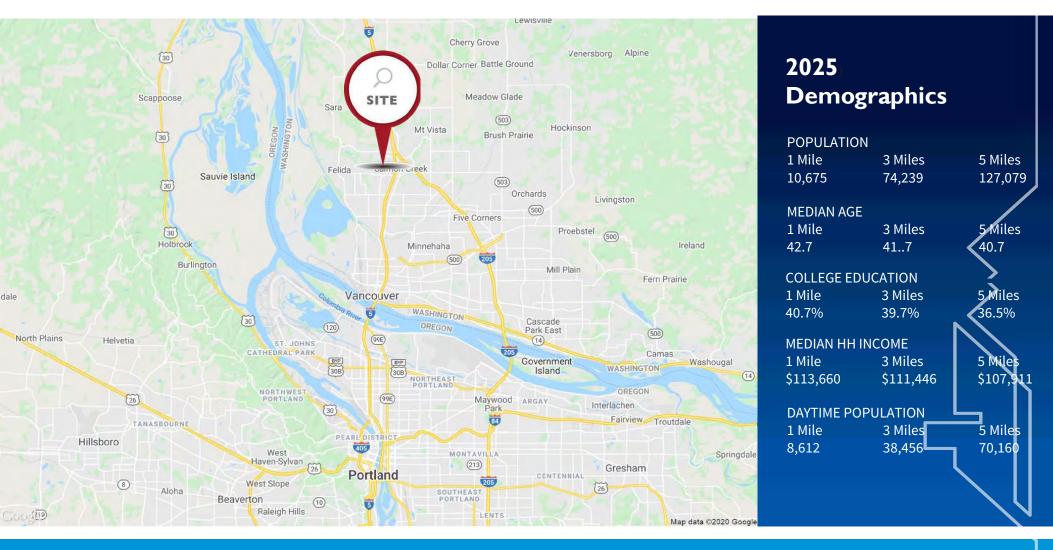

800 NE TENNEY ROAD, VANCOUVER, WA 98685





# About The Property

- Fred Meyer Anchored Retail
- Located just West of the I-5 and I-205 split in Salmon Creek
- Nearby anchors include Safeway, Albertson's, Goodwill and Walgreens
- Abundant Parking

#### RETAIL SPACE NEXT TO FRED MEYER AVAILABLE FOR LEASE







800 NE TENNEY ROAD, VANCOUVER, WA 98685





# **Property Description**

- Space Available
   Unit #3 1,300 SF
- Lease Rate
   Call Brokers for Details
- Zoning
  CC Community Commercial









800 NE TENNEY ROAD, VANCOUVER, WA 98685











800 NE TENNEY ROAD, VANCOUVER, WA 98685





Alex MacLean 503-595-7563 Alex@cra-nw.com Joe Casey 541-908-1708 Joe@cra-nw.com





PROPERTY MANAGED BY