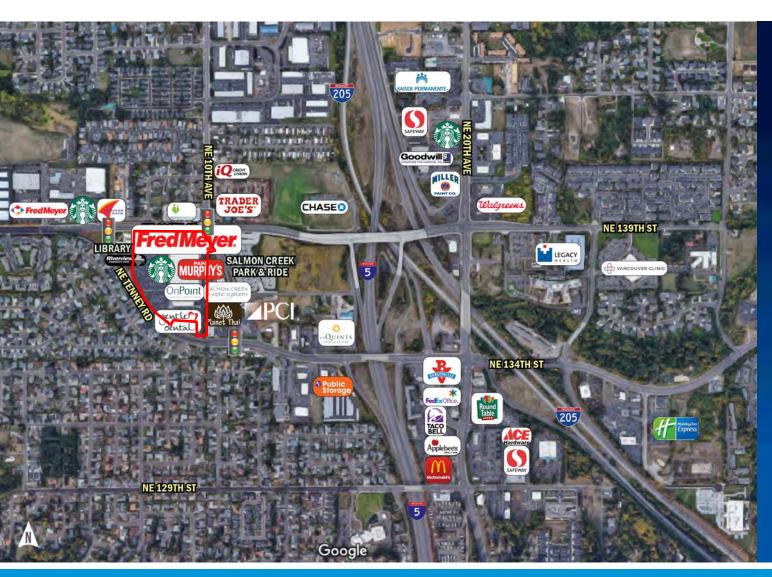

# About The Property

- Fred Meyer Anchored Retail
- Located just West of the I-5 and I-205 split in Salmon Creek
- Nearby anchors include Safeway, Albertson's, Goodwill and Walgreens
- Abundant Parking

#### RETAIL SPACE NEXT TO FRED MEYER AVAILABLE FOR LEASE

800 NE TENNEY ROAD, VANCOUVER, WA 98685