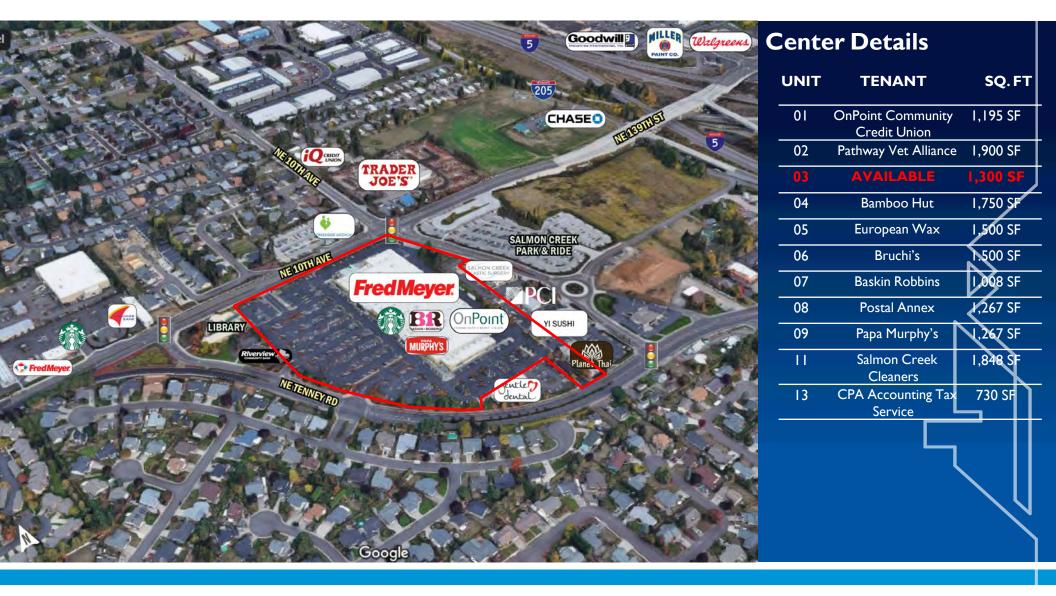

# About The Property

- Fred Meyer Anchored Retail
- Located just West of the I-5 and I-205 split in Salmon Creek
- Nearby anchors include Safeway, Albertson's, Goodwill and Walgreens
- Abundant Parking

#### RETAIL SPACE NEXT TO FRED MEYER AVAILABLE FOR LEASE

800 NE TENNEY ROAD, VANCOUVER, WA 98685

# **Property Description**

- Space Available
   Unit #3 1,300 SF
- Lease Rate
   Call Brokers for Details
- Zoning
  CC Community Commercial

800 NE TENNEY ROAD, VANCOUVER, WA 98685

800 NE TENNEY ROAD, VANCOUVER, WA 98685