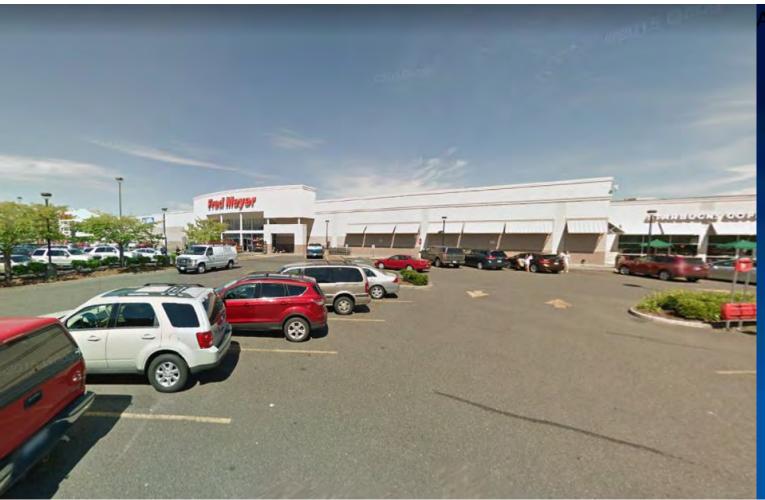

# About The Property

- Fred Meyer Anchored Retail
- Located just West of the I-5 and I-205 split in Salmon Creek
- Nearby anchors include Safeway, Albertson's, Goodwill and Walgreens
- Abundant Parking

#### RETAIL SPACE NEXT TO FRED MEYER AVAILABLE FOR LEASE

800 NE TENNEY ROAD, VANCOUVER, WA 98685